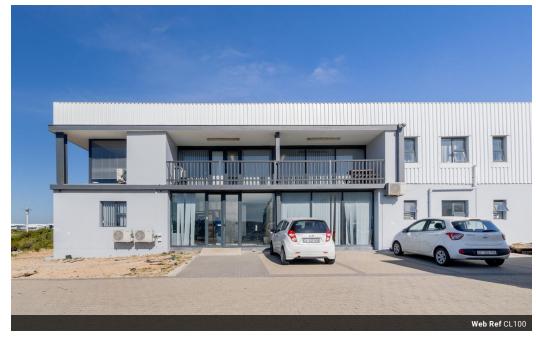

## Secured Commercial Space

Capricorn Business Park is situated in Muizenberg and in close proximity to the Southern suburbs. This business park can easily by accessible from the M5 and has direct access to the N2.

The Unit details:

- -Double volume office space
- -1 x Roller Shutter Door.
- -Shared Yard area.
- -Plenty of parking space

Additional costs:

-CID Levy, Consumption Costs.

## Features

Zoning Commercial

Exterior

Open Parking Bays 15 Floor Size 1,223m<sup>2</sup>

Sizes