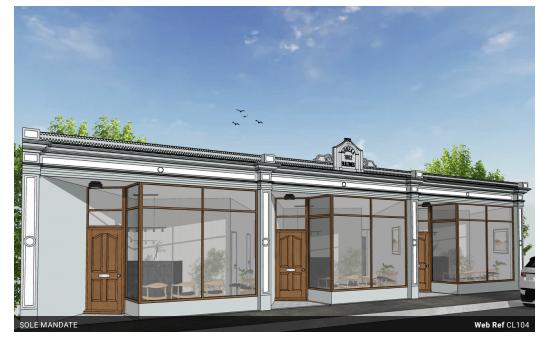

## 🛱 0 🔄 🖨 🖉 0

Welcome to your brand new medical suites in the heart of Rondebosch- Cape Town | Available 2024

Exclusive Ground-Floor Medical Suites in Cape Town

Prime Location: Situated in the vibrant and sought-after area of Rosebank, Cape Town, this boutique medical suite offers unparalleled street-front visibility. Positioned on the ground floor, it ensures maximum exposure and accessibility to both pedestrian and vehicular traffic.

State-of-the-Art Facilities: Designed with sophistication and functionality in mind, this suite boasts cutting-edge medical facilities. Its modern infrastructure is perfectly suited for a range of medical professionals seeking a premium space for their practice.

Spacious and Adaptable Layout: Covering a generous area, the suite presents a versatile floor plan that can be customized to fit