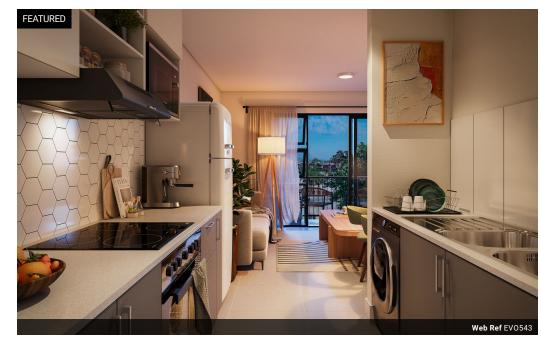

## Features

| Pets Allowed | Yes |                     |      |            |      |
|--------------|-----|---------------------|------|------------|------|
| Interior     |     | Exterior            |      | Sizes      |      |
| Bedrooms     | 2   | Carports / Parkings | 1    | Floor Size | 55m² |
| Bathrooms    | 1   | Security            | Yes  |            |      |
| Kitchens     | 1   | Pool                | No   |            |      |
| Recep. Rooms | 2   | Views               | True |            |      |
| Furnished    | No  |                     |      |            |      |