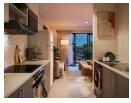

Features for Modern Lifestyles

- One- and two-bedroom apartments priced from R1.010 million (VAT incl.)
- Secure parking, access-controlled entry, and fibre-ready homes
- Energy-efficient designs with quartz countertops and premium appliances
- Rooftop terrace with braai areas, child-friendly spaces, and scenic views

## **Features**

| Pets Allowed | Yes |                     |      |            |      |
|--------------|-----|---------------------|------|------------|------|
| Interior     |     | Exterior            |      | Sizes      |      |
| Bedrooms     | 2   | Carports / Parkings | 1    | Floor Size | 55m² |
| Bathrooms    | 1   | Security            | Yes  |            |      |
| Kitchens     | 1   | Pool                | No   |            |      |
| Recep. Rooms | 2   | Views               | True |            |      |
| Furnished    | No  |                     |      |            |      |