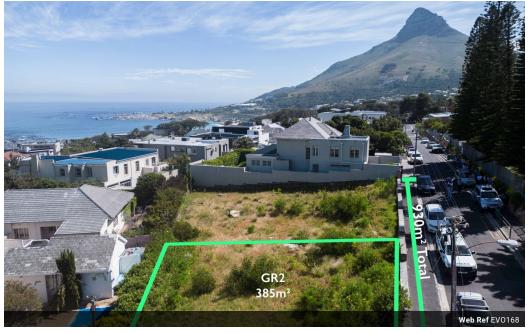

## Your new Opportunity in Camps Bay

Welcome to the most achievable stand in the heart of Camps Bay! Asking R5 500 000.00 with an option to purchase the neighboring erf for R7 300 000.00 totaling at R12 800 000.00 at a reduced amount regarding your transfer duty.

This wonderful GR2 zoned site offers a centralized location within Camps Bay and allows one to build a property that would have both views of Lions Head and the world famous Camps Bay beach front!

The stand finds its self in close proximity to all of the schools in the area as well as the Camps Bay promenade, featuring world class restaurants, shops and entertainment.