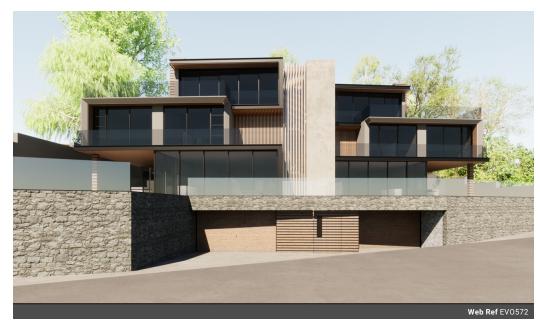

Approved Plans Until November 2025 and Ready to go!

Discover an exceptional opportunity to own a prime piece of land at 19 Theresea Avenue, nestled in the prestigious Camps Bay area. This remarkable 1,438 m² vacant lot is zoned SR1, providing versatility for your development plans.

Additionally, approved plans are available upon request, allowing you to hit the ground running on your development project. This not only simplifies the building...