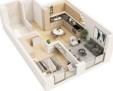

Our meticulously designed apartments cater to the discerning residents, featuring expansive open-plan layouts, floor-to-ceiling windows, and bespoke finishes.

## Features

| Pets Allowed | Yes |          |      |            |      |
|--------------|-----|----------|------|------------|------|
| Interior     |     | Exterior |      | Sizes      |      |
| Bedrooms     | 1   | Security | Yes  | Floor Size | 61m² |
| Bathrooms    | 1   | Pool     | Yes  |            |      |
| Kitchens     | 1   | Views    | True |            |      |
| Recep. Rooms | 2   |          |      |            |      |
| Furnished    | No  |          |      |            |      |