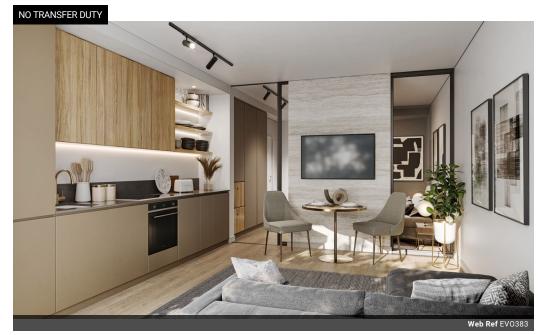

## **Exquisite Residences**

Our meticulously designed apartments cater to the discerning residents, featuring expansive open-plan layouts, floor-to-ceiling windows, and bespoke finishes.

Each residence boasts:

Gourmet Kitchens: Outfitted with state-of-the-art appliances

Airconditioning as standard.

Double glazed windows.

Hardwood flooring as standard.

Meticulously catered finishing schedules.

## Features

| Pets Allowed | Yes |          |      |            |      |
|--------------|-----|----------|------|------------|------|
| Interior     |     | Exterior |      | Sizes      |      |
| Bedrooms     | 1   | Security | Yes  | Floor Size | 29m² |
| Bathrooms    | 1   | Pool     | Yes  |            |      |
| Kitchens     | 1   | Views    | True |            |      |
| Recep. Rooms | 2   |          |      |            |      |
| Furnished    | No  |          |      |            |      |