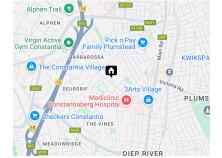

## Additional Features:

- Shared borehole
- Inverter

- Wrap around "U" shaped garden 4 minutes to the Alphen Trails 1.9km from Constantia Village Shopping Centre