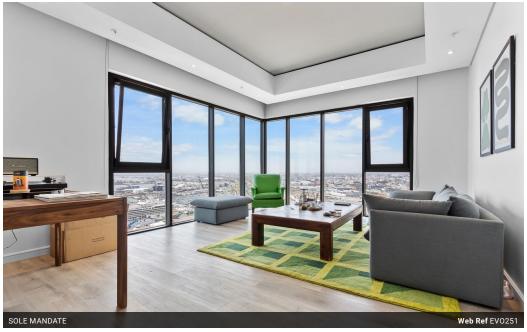

## 2 Bedroom Apartment For Sale in Harbour Arch

EXCLUSIVELY BROUGHT TO YOU BY REVO PROPERTY // Asking: R4,995,000

\*Currently has a long term tenant in who is signing an extension for another year at R30,000 per month.

Welcome to this 22nd floor corner unit in Harbour Arch with beautiful views overlooking the harbour and suburbs.

The unit is spacious and well designed with large windows that frame your view and allow the natural light to fill the apartment. There are two spacious bedrooms with fantastic views and BICs. The main bedroom has an en-suite with a walk-in shower.