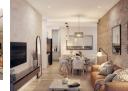

Apartment 104 is a stunning North-facing corner unit that basks in the warm embrace of morning sunlight.

Internal: 88sqm External: 12sqm

This thoughtfully designed two-bedroom, two-bathroom residence boasts high-end finishes, double glazing on select road-facing windows, and air conditioning throughout for your ultimate comfort.

Residents enjoy the convenience of an inverter and battery backup, as well as gas hobs for culinary enthusiasts. Secure...