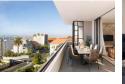

Apartment 104 is a stunning North-facing corner unit that basks in the warm embrace of morning sunlight.

Internal: 88sqm External: 12sqm

This thoughtfully designed two-bedroom, two-bathroom residence boasts high-end finishes, double glazing on select road-facing windows, and air conditioning throughout for your ultimate comfort.