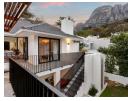

The heart of the home is a seamless flow between the kitchen, dining, and living areas, creating a warm and inviting space perfect for both quiet evenings and lively entertaining. Large windows flood the interiors with natural light, accentuating the home's contemporary elegance and offering breathtaking views of the surrounding mountains.

From the living room, step out onto a balcony where the spectacular mountain scenery becomes your daily backdrop. Picture starting your day with a coffee..