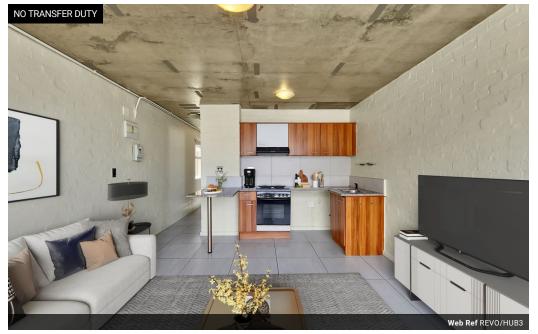

## Modern One-Bedroom Apartment at The Hub

Step into The Hub, where our newly refurbished apartments offer a vibrant lifestyle in the heart of Cape Town. This is more than just a home—it's a fantastic investment opportunity waiting for you!

Unit Details:

One Bedroom, One Bathroom 43m² Internal Living Space

19m<sup>2</sup> Private Balcony–perfect for relaxation and entertaining

Secure Underground Parking Included

Exceptional Amenities: Picture waking up to stunning views from our expansive rooftop, featuring a gym, a putt-putt course, and relaxing lounge areas. Plus, our pet-friendly policy means your furry companions can join in on the...