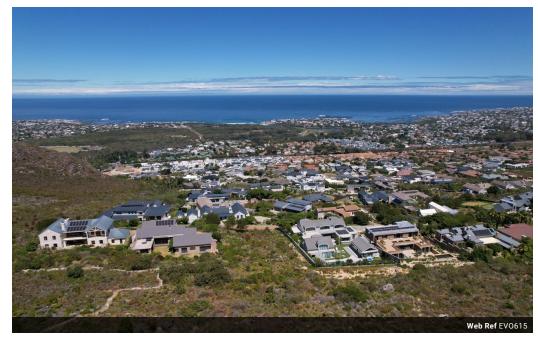

Exclusive Sole Mandate

For the first time ever, this exclusive 1652 sqm vacant stand in the highly sought-after Leopard Rock Estate is coming to the market. Owned and meticulously kept by the original developer of the estate, this exceptional piece of land offers a unique opportunity to build your dream home in one of Hermanus's most picturesque locations.

The stand boasts breathtaking 360-degree panoramic views of the sparkling ocean, perfect for enjoying mesmerizing sunsets and the natural beauty of the coastline. Surrounded by pristine nature, this land is ideally positioned to provide an unparalleled sense of peace and privacy. A serene dam close by, exclusively for the use of the estate's residents, offers the perfect spot for picnics and tranquil moments in the heart of nature.