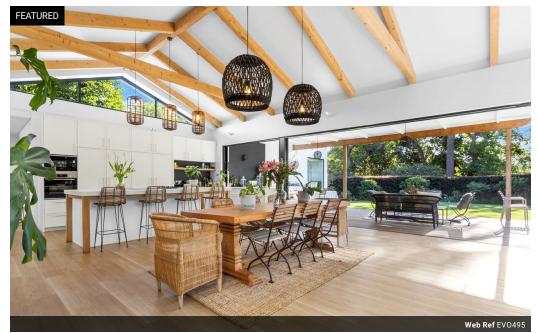

## Stunning 4 Bedroom Home in Security Estate

Welcome to this tastefully designed family home in a security estate // Asking: R9,700,000

An entertainers home that effortlessly blends modern sophistication with practical elegance.

Upon entering you are greeted by the open plan living space with vaulted ceilings, exposed spruce beams, and sliding doors that can fully retract, opening up and extending your living area to enjoy the 60sqm covered patio. The landscaped garden is fitted with an irrigation system which is supported by a borehole and rainwater tanks and a large sunken firepit - perfect for those summer evenings.

The open-plan kitchen is complete with integrated appliances and a spacious scullery.

The home offers three generously-sized en-suite bedrooms with the main bedroom suite offering a truly luxurious retreat. A flexible fourth en-suite room can serve as a...