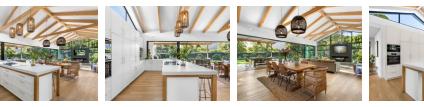

## Stunning 4 Bedroom Home in Security Estate

Welcome to this tastefully designed family home in a security estate // Asking: R9,700,000

An entertainers home that effortlessly blends modern sophistication with practical elegance.

Upon entering you are greeted by the open plan living space with vaulted ceilings, exposed spruce beams, and sliding doors that can fully retract, opening up and extending your living area to enjoy the 60sqm covered patio. The landscaped garden is fitted with an irrigation system which is supported by a borehole and rainwater tanks and a large sunken firepit - perfect for those summer evenings.

The open-plan kitchen is complete with integrated appliances and a spacious scullery.

The home offers three generously-sized en-suite bedrooms with the main bedroom suite offering a truly luxurious retreat. A flexible fourth en-suite room can serve as a...