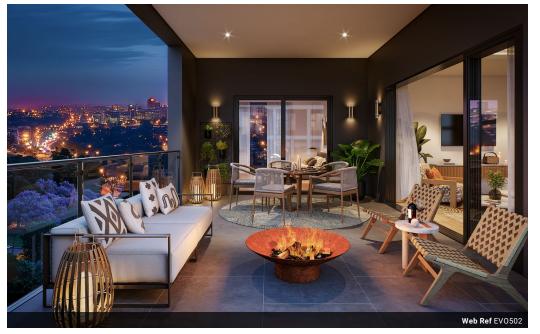

## 170 Grosvenor - New Development in Bryanston, Sandton.

170 Grosvenor - Secure residential estate in Bryanston, Sandton. Welcome to 170 Grosvenor

Situated in the heart of Bryanston, one of Gauteng's most sought-after suburbs, 170 Grosvenor offers an exceptional opportunity for savvy investors and homebuyers alike. With its prime location, close proximity to top schools, and easy access to Sandton's business hub, this development provides both convenience and lifestyle benefits.

## Features

| Pets Allowed | Yes |                     |       |            |                   |
|--------------|-----|---------------------|-------|------------|-------------------|
| Interior     |     | Exterior            |       | Sizes      |                   |
| Bedrooms     | 2   | Carports / Parkings | 2     | Floor Size | 155m <sup>2</sup> |
| Bathrooms    | 2   | Security            | Yes   |            |                   |
| Kitchens     | 1   | Pool                | No    |            |                   |
| Recep. Rooms | 2   | Views               | False |            |                   |
| Furnished    | No  |                     |       |            |                   |