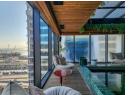

## Features

| Interior     |     | Exterior |      | Sizes      |      |
|--------------|-----|----------|------|------------|------|
| Bedrooms     | 0.5 | Security | No   | Floor Size | 30m² |
| Bathrooms    | 1   | Pool     | Yes  |            |      |
| Kitchens     | 0.5 | Views    | True |            |      |
| Recep. Rooms | 0.5 |          |      |            |      |
| Furnished    | Yes |          |      |            |      |