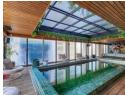

## Features

| Interior     |     | Exterior |      | Sizes      |      |
|--------------|-----|----------|------|------------|------|
| Bedrooms     | 0.5 | Security | No   | Floor Size | 30m² |
| Bathrooms    | 1   | Pool     | Yes  |            |      |
| Kitchens     | 0.5 | Views    | True |            |      |
| Recep. Rooms | 0.5 |          |      |            |      |
| Furnished    | Yes |          |      |            |      |