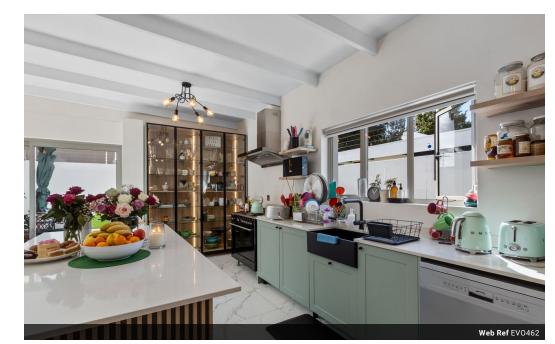

## 3 Bedroom House

This exceptional home boasts modern amenities with an open-plan kitchen featuring high-end Smeg appliances. Enjoy a cozy setting in the adjoining dining and living area with a fireplace. High ceilings throughout create a sense of openness. The living space leads to a private outside area with a built-in braai area, perfect for entertaining as well as a convenient laundry area with a built-in wash line.