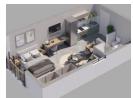

Compact yet elegantly designed, the studio units start at 21m<sup>2</sup> and go to 30m<sup>2</sup>, 32m<sup>2</sup> and 40m<sup>2</sup> respectively. These units offer a contemporary urban lifestyle in the heart of Mowbray. The modern kitchen and bathroom boast high-end finishes, ensuring a sophisticated living space. Large windows showcase breathtaking views, making the space feel light, airy, and inviting. Whether you're a student or a young professional,...