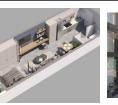

Compact yet elegantly designed, the studio units start at 21m<sup>2</sup> and go to 30m<sup>2</sup>, 32m<sup>2</sup> and 40m<sup>2</sup> respectively. These units offer a contemporary urban lifestyle in the heart of Mowbray. The modern kitchen and bathroom boast high-end finishes, ensuring a sophisticated living space. Large windows showcase breathtaking views, making the space feel light, airy, and inviting. Whether you're a student or a young professional,...