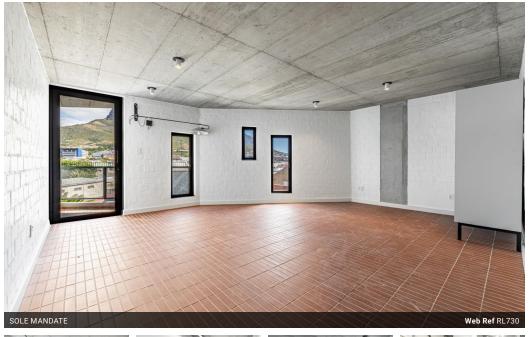

Availability 01 May 2025 Deposit R21,700

Contemporary Studio Apartment in Observatory

\*\*TOP FLOOR UNIT AVAILABLE FROM 01 MAY 2025 FOR A 12 MONTH LEASE\*\*

Stylish and contemporary studio apartment located on the second floor of a newly completed building designed by 255 Architects, right in the vibrant heart of Observatory.

This sleek, minimalistic space combines industrial design elements with raw, tactile finishes, offering both sophistication and comfort.

Kev Features:

- Stunning views of Table Mountain and Lion's Head (top floor unit!)
- Fibre internet (to own account, with in-house package options)
- Integrated dishwasher - Built-in oven & stove
- CCTV surveillance throughout the building for added security
  Convenient access to Jammie Shuttle
  Custom-designed freestanding bedroom cupboards