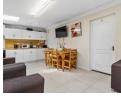

The stand holds 2 properties each containing 5 bedrooms and 2 bathrooms.

The rent includes Wifi and a weekly cleaning service. Water & electricity are billed in arrears. There is an R200 fee for cleaning materials contribution and an R140 tenant user charge per month Each parking bay is R250 per month.

## Features

Extras Shared Living

| Interior     |
|--------------|
| Bedrooms     |
| Bathrooms    |
| Kitchens     |
| Recep. Rooms |
| Furnished    |

Exterior Carports / Parkings Security Pool Views

2 No No False