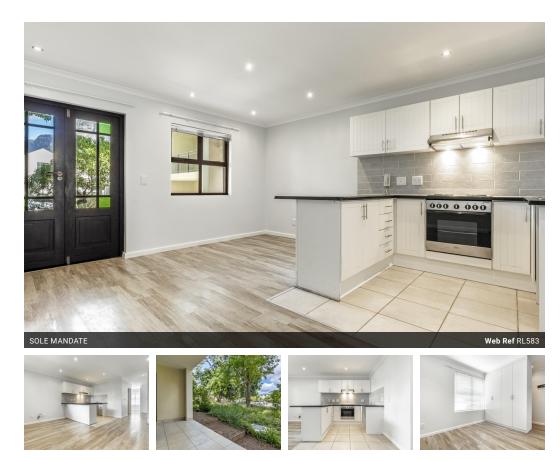

## Spacious Ground Floor One-Bedroom Apartment in Popular Rondebosch Oaks

Nestled in the leafy suburb of Rondebosch Village, this stunning one-bedroom, ground-floor apartment is located in the highly sought-after Rondebosch Oaks. Offering a spacious layout with natural light, modern conveniences, and a prime location, this is the perfect home for students, young professionals, or anyone seeking secure and comfortable living.

Apartment Features:

- Spacious bedroom with built-in cupboards and plenty of natural light
- Designated study area in the passage, ideal for students or remote work
  Modern kitchen with a built-in oven, hob, extractor fan, ample cupboard space, and plumbing for one under-counter appliance
  Open-plan living and dining area leading onto a private patio with access to the beautifully maintained communal gardens
  Tiled bathroom with shower, basin, and toilet

- Secure, designated...